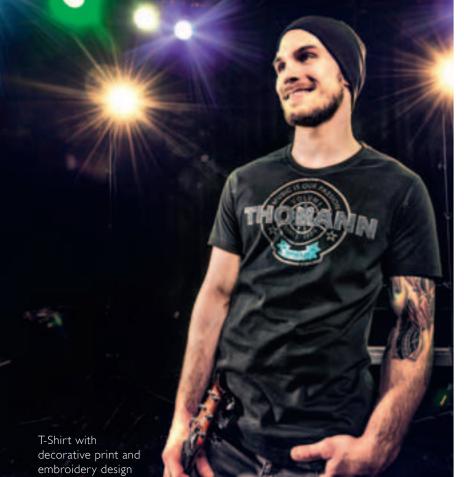

### **T-Shirt**

- Single |ersey
- Outside soft "Peach Finish"
- Intricate combination of print and embroidery across chest
- Orange and turquoise embroidered neckband
- Turquoise ornamental seams

......

T-Shirt

- Embroidered Thomann
- logo label on the seam – 100% cotton