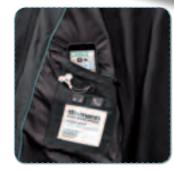

Being musicians ourselves, we have added some great extras to our new collection. Additional features that you just don't find with regular clothing.

For example, there's the inside pocket for a Leatherman multi-tool featured in our soft shell jackets. Or the miniature plectrum pocket. And the mobile phone pocket of course features a cut-out for the headphone leads.

Silver and turquoise stitched Thomann logo

Inside mobile phone pocket with opening for headphone cable

Inside pockets for guitar plectrums and multi-tool