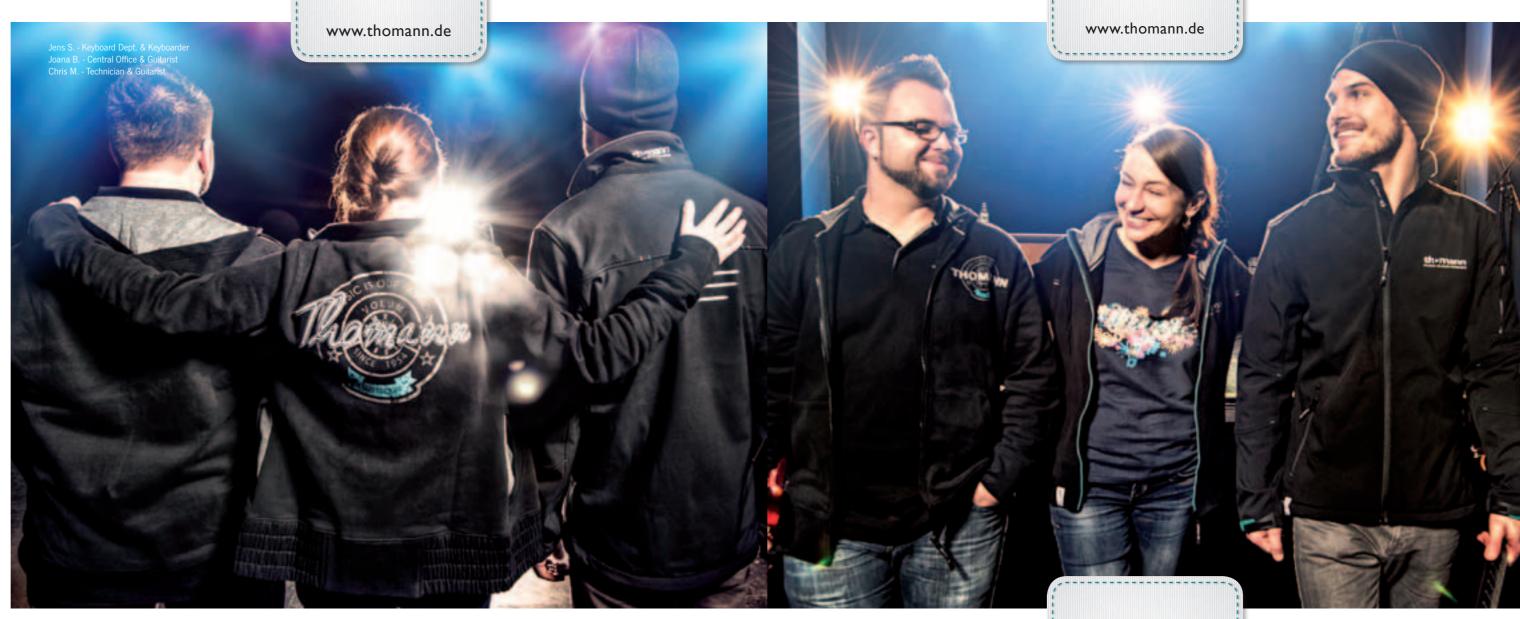

Of course you may want to wear the Passion! Collection simply because you really like the smart design. Our models – Joana from Central Office, Chris from the Technical department and Jens from Keyboards – definitely make a striking impression: thanks to them once more for their great work in the shoot!

### Soft Shell Jacket

- Wind and water repellent
- Fleece lining
- Reflective Thomann logo print on the chest and back of collar
- Reflective strips on the back, shoulders and sleeves
- Outside arm pocket
- "lacket Found" label offering free-of-charge return service
- Orange/turquoise embroidered neckband and ornamental seams
- Embroidered Thomann logo label on the seam
- 94% polyester, 6% spandex