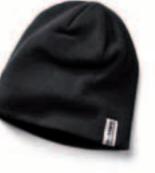

## Beanie

-----

.....

### Beanie

- Classic cut
- Unisize
- Fine knitwear IxI ribs
- Two-sided Thomann
- logo label on the hem – 50% cotton,
- 50% acrylic fibre